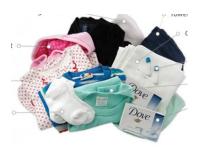

## **BABY KITS** (LWR) | BLCW Thursday March 14 | 10am

Come join the Bethlehem Lutheran Church Women on Thursday March 14, at 10am and help pack Lutheran World Relief Baby Kits. We will meet in the Fellowship Hall due to a funeral being hosted in The Connection later that day. We have a good supply of all items except hand towels (Dark colors preferred) and mild 3 ounce soap bars, (wrapped). A basket will be on the Welcome Desk for donated supplies until March 10<sup>th</sup>.