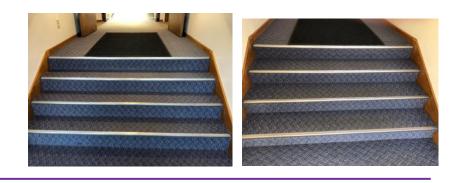

# **THANK YOUS**

Many thanks to Colin Goulette for sharing his time & talents to creatively repair & upgrade our carpeted steps with this robust solution that he installed at both entrances to our Bethlehem Church!