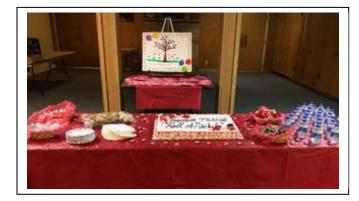

HEARTFELT THANKS was our message to the AA group "Roll of Nickels" that meets every Thursday evening at Bethlehem. Members of this group raised their hands, shared their talents & time and provided financial support to complete an amazing repair & refurbishment of our basement kitchen dishwasher room. During their 8Feb24 open meeting, Pastor Amy presented each of the key contributors with lovely Serenity Prayer calligraphy artwork designed by Sonja Baumgartner and a framed prayer that will be hung in our BLC basement. We also presented a THANK YOU card signed by our BLC Council. Pony Preschool & Bethlehem provided a THANK YOU cake and Pony Preschool's children created a beautiful poster and individual valentines for all the

Heartbelt THAINKS Roll of Nickels

AA & AI-Anon members. *Blessings abound!* 