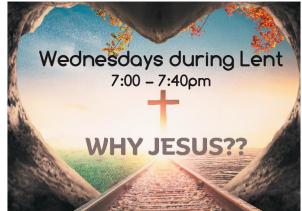

listen and reflect on stories of faith. As part of our Wednesday evening Lenten worship, individuals from the congregation will be sharing their "Why Jesus?" stories. They have been tasked with answering two main questions, "Why am I a Christian?" (or still a Christian) and "Why does Jesus matter to me?"