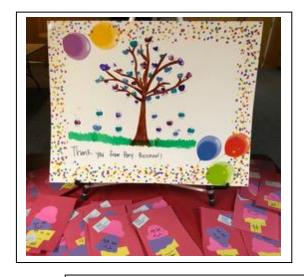

HEARTFELT THANKS was our message to the AA group "Roll of Nickels" that meets every Thursday evening at Bethlehem. Members of this group raised their hands, shared their talents & time and provided financial support to complete an amazing repair & refurbishment of our basement kitchen dishwasher room. During their 8Feb24 open meeting, Pastor Amy presented each of the key contributors with lovely Serenity Prayer calligraphy artwork designed by Sonja Baumgartner and a framed prayer that will be hung in our BLC basement. We also presented a THANK YOU card signed by our BLC Council. Pony Preschool & Bethlehem provided a THANK YOU cake and Pony Preschool's children created a beautiful poster and individual valentines for all the

Heartbelt THAINKS Roll of Nickels

AA & AI-Anon members. *Blessings abound!* 